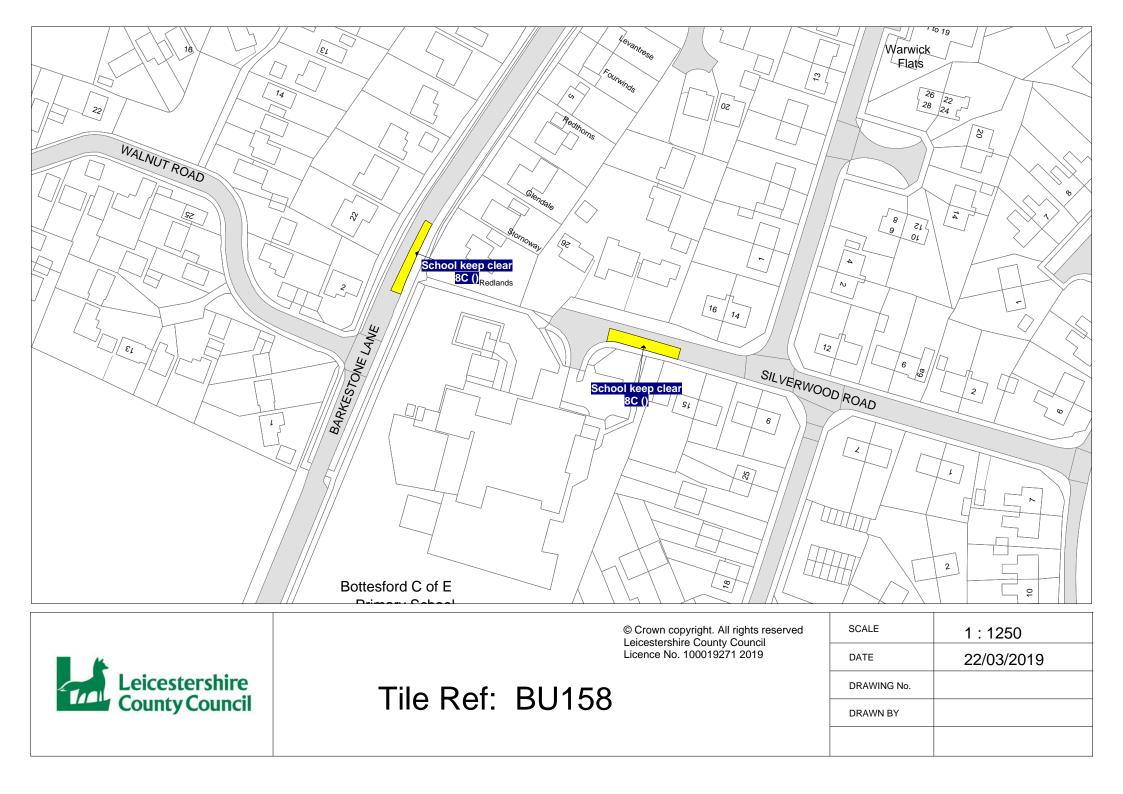

#### SECOND SCHEDULE New Plan(s)

BU158 - Bottesford EB136 - Long Clawson EC136 - Long Clawson Fl144 - Melton Mowbray FJ144 - Melton Mowbray FV142 - Melton Mowbray GB127 - Frisby on the Wreake

)

)

36940

THE COMMON SEAL of THE LEICESTERSHIRE COUNTY COUNCIL was hereunto affixed this twenty seventh day of August 2019 in the presence of