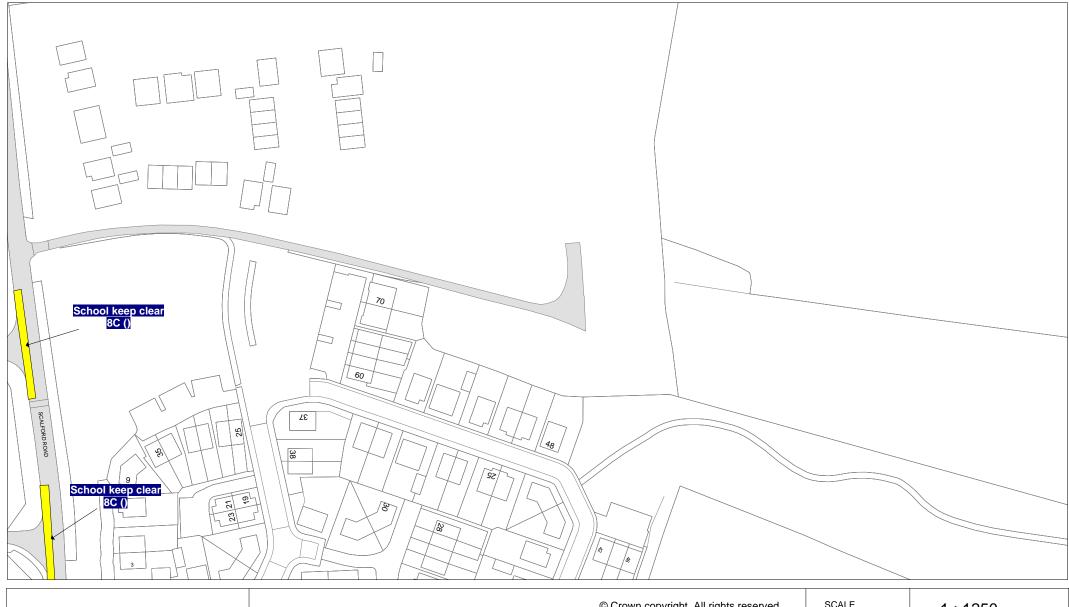

#### SECOND SCHEDULE New Plan(s)

BU158 - Bottesford EB136 - Long Clawson EC136 - Long Clawson Fl144 - Melton Mowbray FJ144 - Melton Mowbray FV142 - Melton Mowbray GB127 - Frisby on the Wreake

)

)

36940

THE COMMON SEAL of THE LEICESTERSHIRE COUNTY COUNCIL was hereunto affixed this twenty seventh day of August 2019 in the presence of