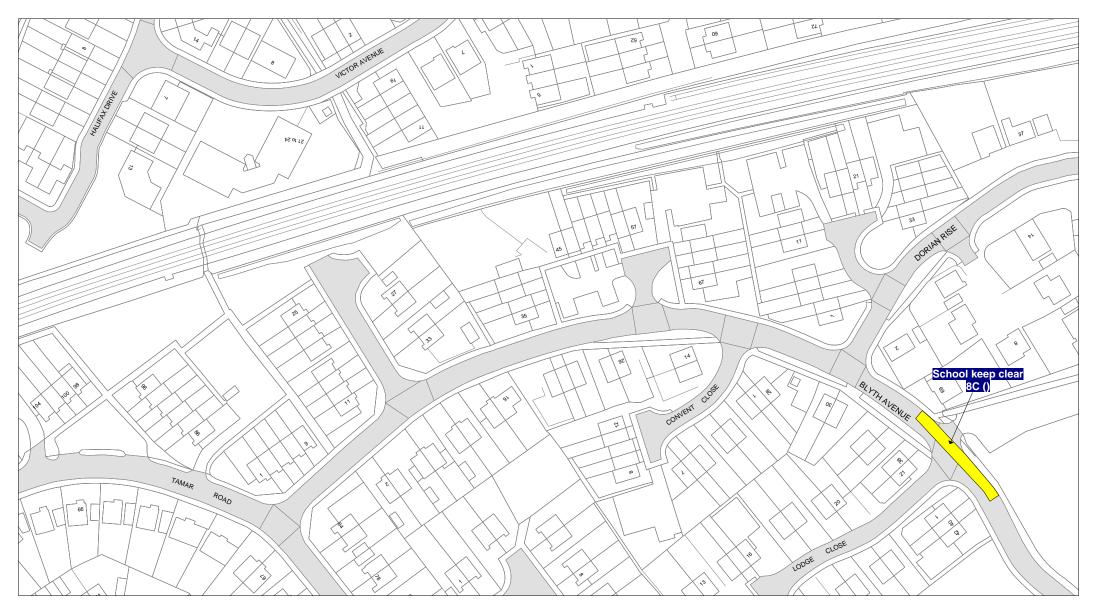

#### DATE: 21/03/2019

Page 3 of 4

- 3E: No waiting at any time / No loading Mon-Sat 10am-4pm
- 3K: No waiting at any time / No loading Mon-Sat 7.30am-9am
- 3B: No waiting at any time / No loading Mon-Sat7.30am-9am and 4.30pm-6pm
- 3F: No waiting at any time / No loading Tues & Fri
- 3A: No waiting at anytime / No loading at any time
- MR656: School keep clear Mon-Fri 8am-4pm / No waiting at any time
- 9A: Parking Place
- 9D: Parking Place Footway Parking
- 9C: Parking Place Partial Footway Parking
- 9B: Parking Place Solo Motorcycles
- Pedestrian Zone
- PED2: Pedestrian & Cycle Zone
- PED1: Pedestrian & Cycle Zone (Except for access to off street premises)