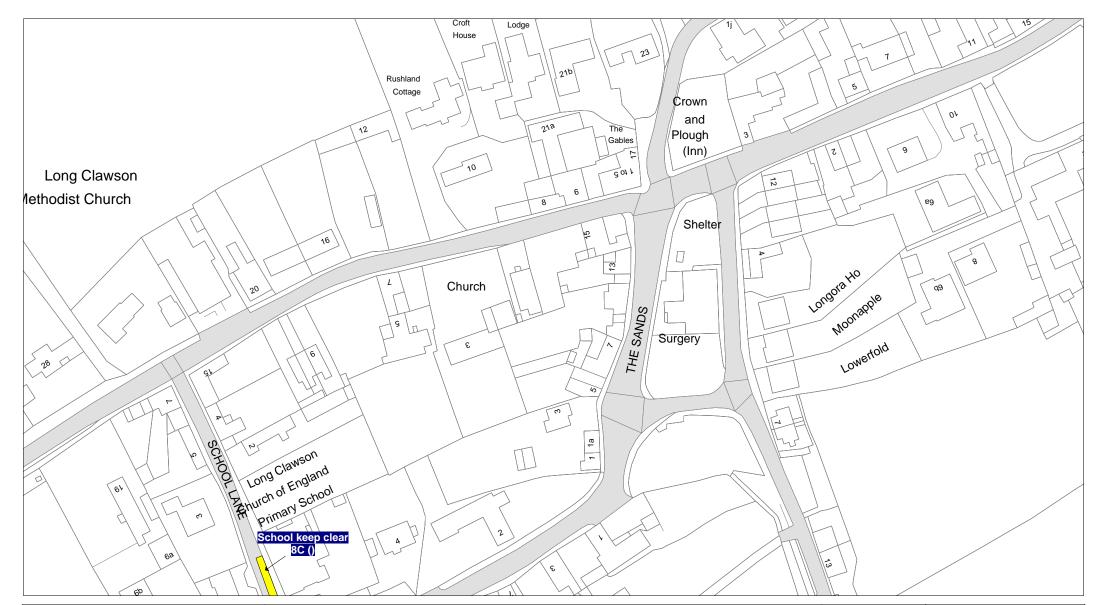

#### SECOND SCHEDULE New Plan(s)

BU158 - Bottesford EB136 - Long Clawson EC136 - Long Clawson Fl144 - Melton Mowbray FJ144 - Melton Mowbray FV142 - Melton Mowbray GB127 - Frisby on the Wreake

)

)

36940

THE COMMON SEAL of THE LEICESTERSHIRE COUNTY COUNCIL was hereunto affixed this twenty seventh day of August 2019 in the presence of